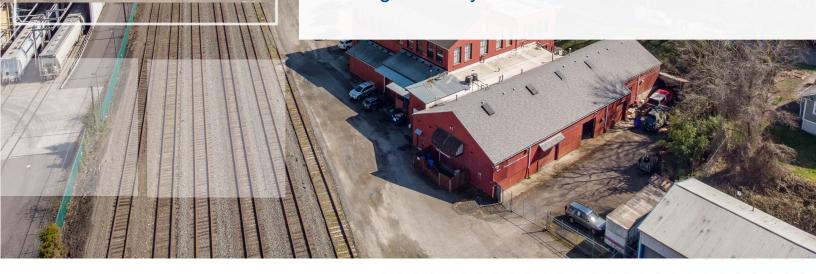

#### **PROPERTY OVERVIEW**

- Includes one building comprising approximately 33,160 square feet of leasable space.
- The industrial park consists of 14 office and warehouse suites ranging in size from 1,250 square feet to 5,100 square feet
- Fully sprinkled, ample power, parking and water with security lighting.

Located right off of I-5, it's ideal for businesses that need office, warehouse, storage, or light manufacturing/ production space.

This suite is located in a two-story mixed-use office/retail and industrial building with a handful of other tenants.

The business park is located at 55 NE Farragut Street right off of N Lombard and MLK Jr. Blvd with close proximity to I-5.