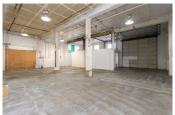

Suite 7 is located on the ground floor of a warehouse style insulated building.

Suite has direct access to shared bathrooms, high interior clearance, one (1) rollup door and one standard entry door.

The suite has ample power, ample lighting, and gas heat.

#### **AMENITIES**

 High Ceiling Clearance Warehouse

Ample Parking

• 1 Drive-In Roll Up Door

RENTAL TERMS

| Rent             | \$4,362.77 |
|------------------|------------|
| Security Deposit | \$6,500.00 |
| Application Fee  | \$0.00     |