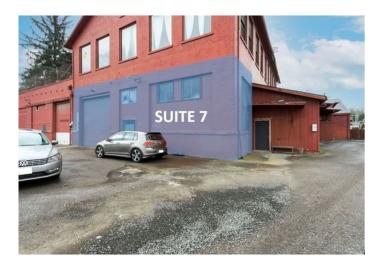

## Industrial Flex Space Available - Inner NE Portland!

3,433 SQUARE FEET

\$15.25 /yr | \$4,362.77

(503) 321-5140 www.FarragutFactory.com

PROPERTY ADDRESS

55 NE Farragut Street - Suite 07 Portland, OR 97211

Suite 7 is located on the ground floor of a warehouse style insulated building.

Suite has direct access to shared bathrooms, high interior clearance, one (1) rollup door and one standard entry door.

The suite has ample power, ample lighting, and gas heat.