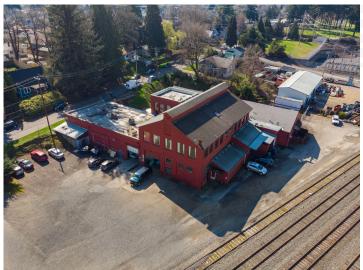

#### **PROPERTY OVERVIEW**

- Includes one building comprising approximately 33,160 square feet of leasable space.
- The industrial park consists of 14 office and warehouse suites ranging in size from 1,250 square feet to 5,100 square feet
- Fully sprinkled, ample power, parking and water with security lighting.

Located right off of I-5, it's ideal for businesses that need office, warehouse, storage, or light manufacturing/ production space.

This suite is located in a two-story mixed-use office/retail and industrial building with a handful of other tenants.

The business park is located at 55 NE Farragut Street right off of N Lombard and MLK Jr. Blvd with close proximity to I-5.