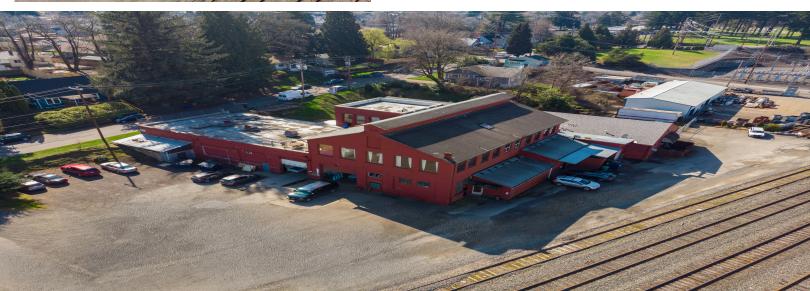

#### **PROPERTY OVERVIEW**

- Includes one building comprising approximately 33,160 square feet of leasable space.
- The industrial park consists of 14 office and warehouse suites ranging in size from 1,250 square feet to 5,100 square feet
- Fully sprinkled, ample power, parking and water with security lighting.

Located right off of I-5, it's ideal for businesses that need office, warehouse, storage, or light manufacturing/ production space.

This suite is located in a two-story mixed-use office/retail and industrial building with a handful of other tenants.

The business park is located at 55 NE Farragut Street right off of N Lombard and MLK Jr. Blvd with close proximity to I-5.