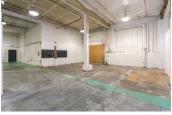

Suite 7 is located on the ground floor of a warehouse style insulated building.

Suite has direct access to shared bathrooms, high interior clearance, one (1) rollup door and one standard entry door.

The suite has ample power, ample lighting, and gas heat.

#### **AMENITIES**

 High Ceiling Clearance Warehouse

Ample Parking

• 1 Drive-In Roll Up Door

RENTAL TERMS

| Rent             | \$4,362.77 |
|------------------|------------|
| Security Deposit | \$6,500.00 |
| Application Fee  | \$0.00     |