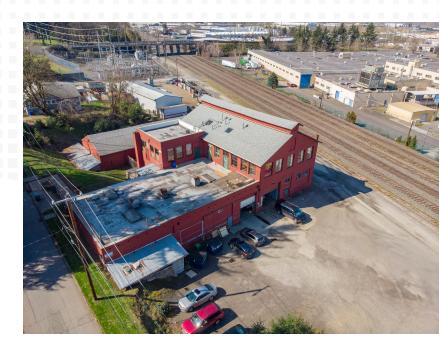

#### **PROPERTY OVERVIEW**

- Includes one building comprising approximately 33,160 square feet of leasable space.
- The industrial park consists of 14 office and warehouse suites ranging in size from 1,250 square feet to 5,100 square feet
- Fully sprinkled, ample power, parking and water with security lighting.

Located right off of I-5, it's ideal for businesses that need office, warehouse, storage, or light manufacturing/ production space.

This suite is located in a two-story mixed-use office/retail and industrial building with a handful of other tenants.

The business park is located at 55 NE Farragut Street right off of N Lombard and MLK Jr. Blvd with close proximity to I-5.