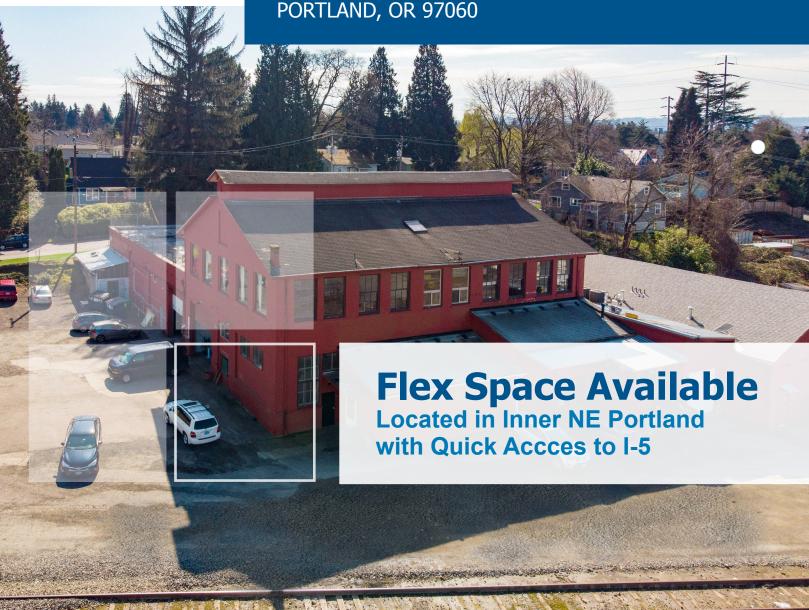

## **Farragut Factory Business Park**

55 NE FARRAGUT STREET PORTLAND, OR 97060

**Farragut Factory Business Park** 55 NE FARRAGUT STREET PORTLAND, OR 97060

#### **PROPERTY OVERVIEW**

- Includes one building comprising approximately 33,160 square feet of leasable space.
- The industrial park consists of 14 office and warehouse suites ranging in size from 1,250 square feet to 5,100 square feet
- Fully sprinkled, ample power, parking and water with security lighting.

Located right off of I-5, it's ideal for businesses that need office, warehouse, storage, or light manufacturing/ production space.

## Industrial Flex Space Available - Inner NE Portland!

3,433 SQUARE FEET

\$15.25 /yr | \$4,362.77

(503) 321-5140 www.FarragutFactory.com

PROPERTY ADDRESS

55 NE Farragut Street - Suite 07 Portland, OR 97211

This suite is located in a two-story mixed-use office/retail and industrial building with a handful of other tenants.

The business park is located at 55 NE Farragut Street right off of N Lombard and MLK Jr. Blvd with close proximity to I-5.