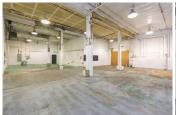

Suite 7 is located on the ground floor of a warehouse style insulated building.

Suite has direct access to shared bathrooms, high interior clearance, one (1) rollup door and one standard entry door.

The suite has ample power, ample lighting, and gas heat.

#### **AMENITIES**

 High Ceiling Clearance Warehouse

Ample Parking

• 1 Drive-In Roll Up Door

RENTAL TERMS

| Rent             | \$4,362.77 |
|------------------|------------|
| Security Deposit | \$6,500.00 |
| Application Fee  | \$0.00     |